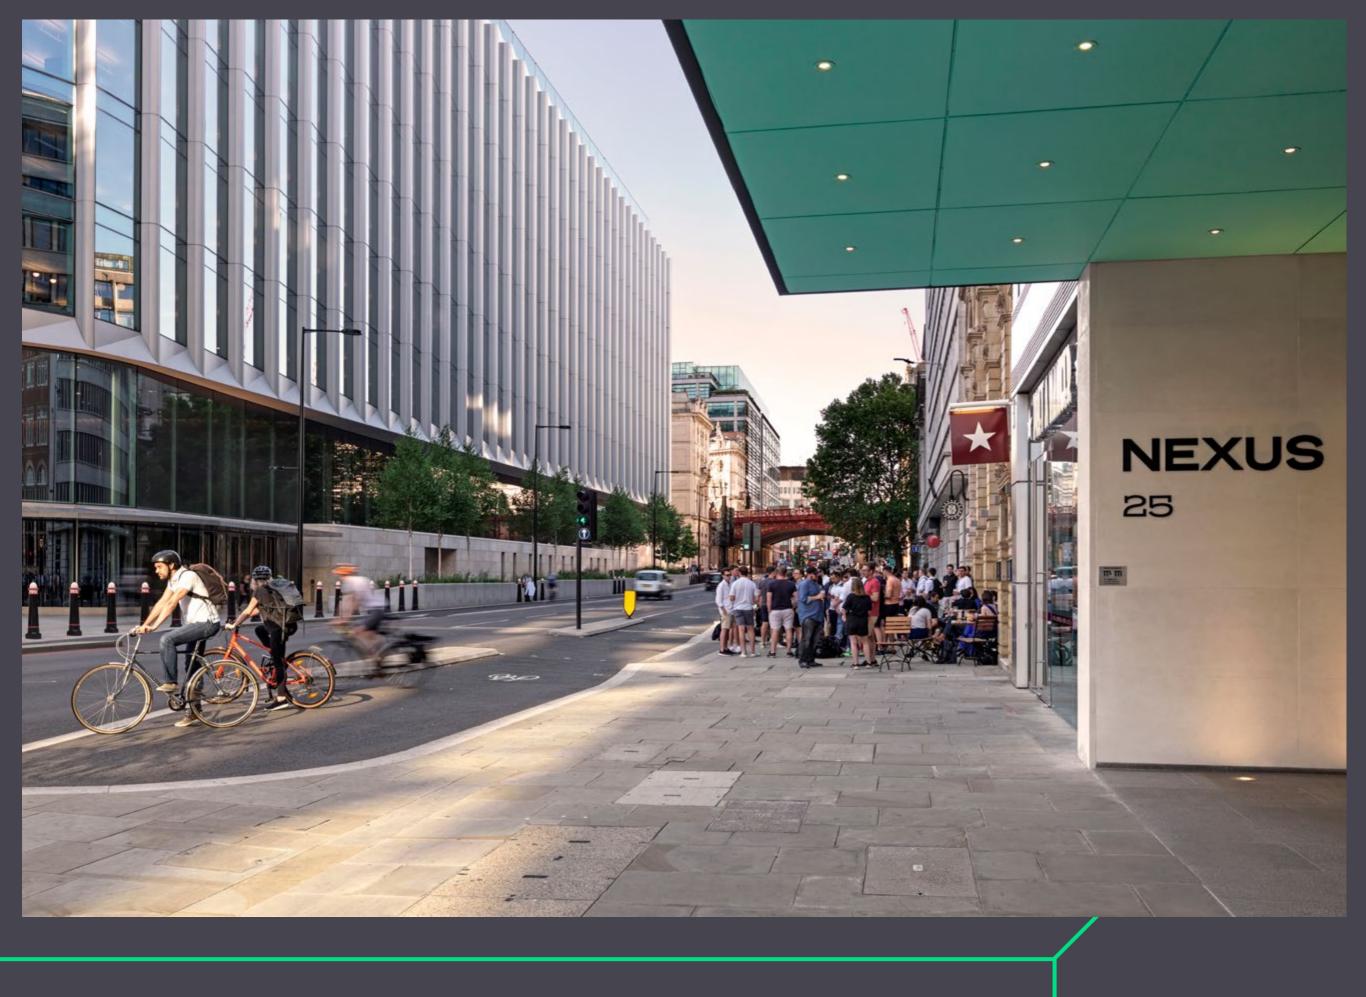

# Be in the centre of the action at Nexus, Farringdon

Nexus provides 14 floors of sustainable and tech friendly office space totalling 157,843 sq ft in the hub of the vibrant, diverse and transformational area of Farringdon, London.

On the door of the new Elizabeth line at Farringdon station, Nexus connects you to it all! Perfect for any business looking for the office of the future.

THE NEXUS

OF INNOVATION

& INSPIRATION

Redesigned and refitted with new lobby and amenities.