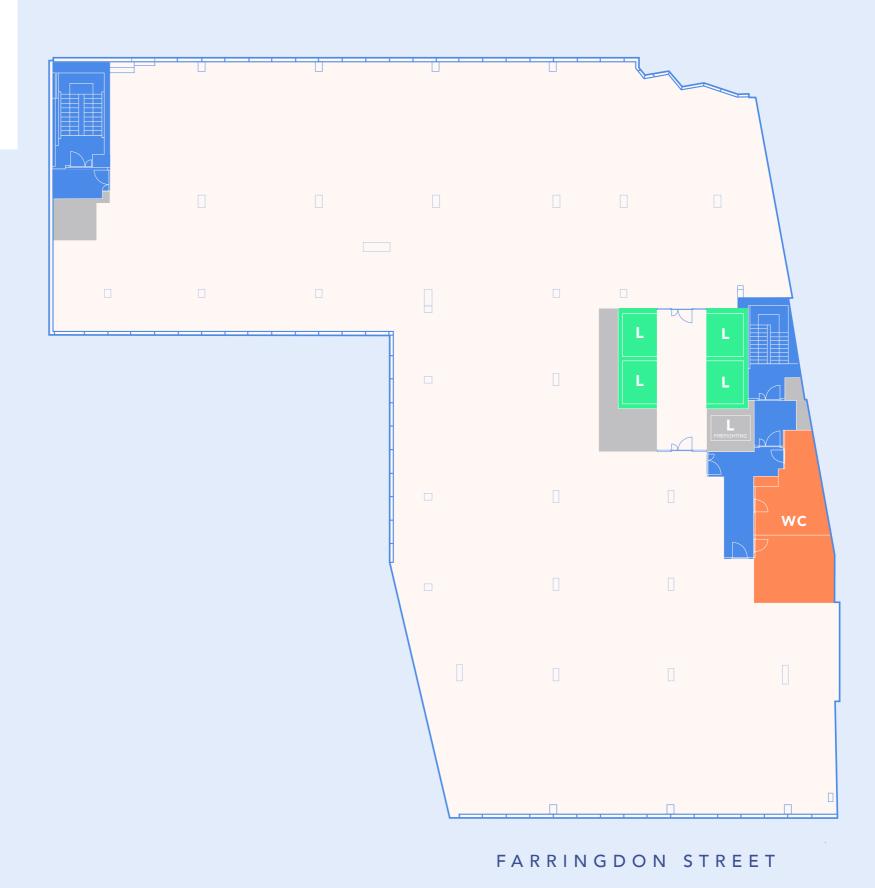

BEAR ALLEY

LEVEL 4

### LAYOUT OPTION

> ш <  $\simeq$ 4 ш

Cillip Cillip Cillip

Ci MiD

CiNiD CiNiD

0

U

 $\mathbf{T}$ 

Ш Ш

 $\dashv$ 

 $\Box$ 

 $\triangleright$ 

Z

Ш

 $\mathbf{\Omega}$ 

**DESKS:** 

**COLLABORATION TABLE:** 

**MEETING ROOMS:** 

**SOFT SEATINGS:** 

**TOTAL HEAD COUNT:** 

**SCRUM AREA:** 

15

72

14

40

325

FARRINGDON STREET

1:10
Occupational
Density

Pipe Fan Coil
Air Conditioning

27<sub>m</sub>
Floor to Ceiling
Height

150<sub>mm</sub>

**S**Passenger Lifts