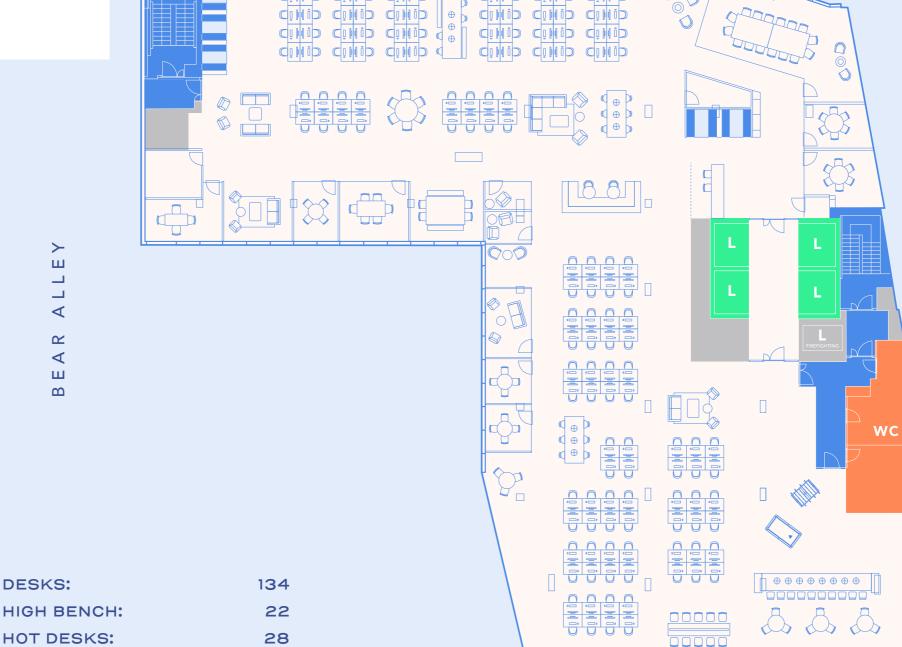

BEAR ALLEY

LEVEL 4

### LAYOUT OPTION

> ш <  $\simeq$ 4 ш

Cillip Cillip Cillip

Ci MiD

CiNiD CiNiD

0

U

 $\mathbf{T}$ 

Ш Ш

 $\dashv$ 

 $\Box$ 

 $\triangleright$ 

Z

Ш

 $\mathbf{\Omega}$ 

**DESKS:** 

**COLLABORATION TABLE:** 

**MEETING ROOMS:** 

**SOFT SEATINGS:** 

**TOTAL HEAD COUNT:** 

**SCRUM AREA:** 

15

72

14

40

325

FARRINGDON STREET

1:10
Occupational
Density

Pipe Fan Coil
Air Conditioning

27<sub>m</sub>
Floor to Ceiling
Height

150<sub>mm</sub>

**S**Passenger Lifts