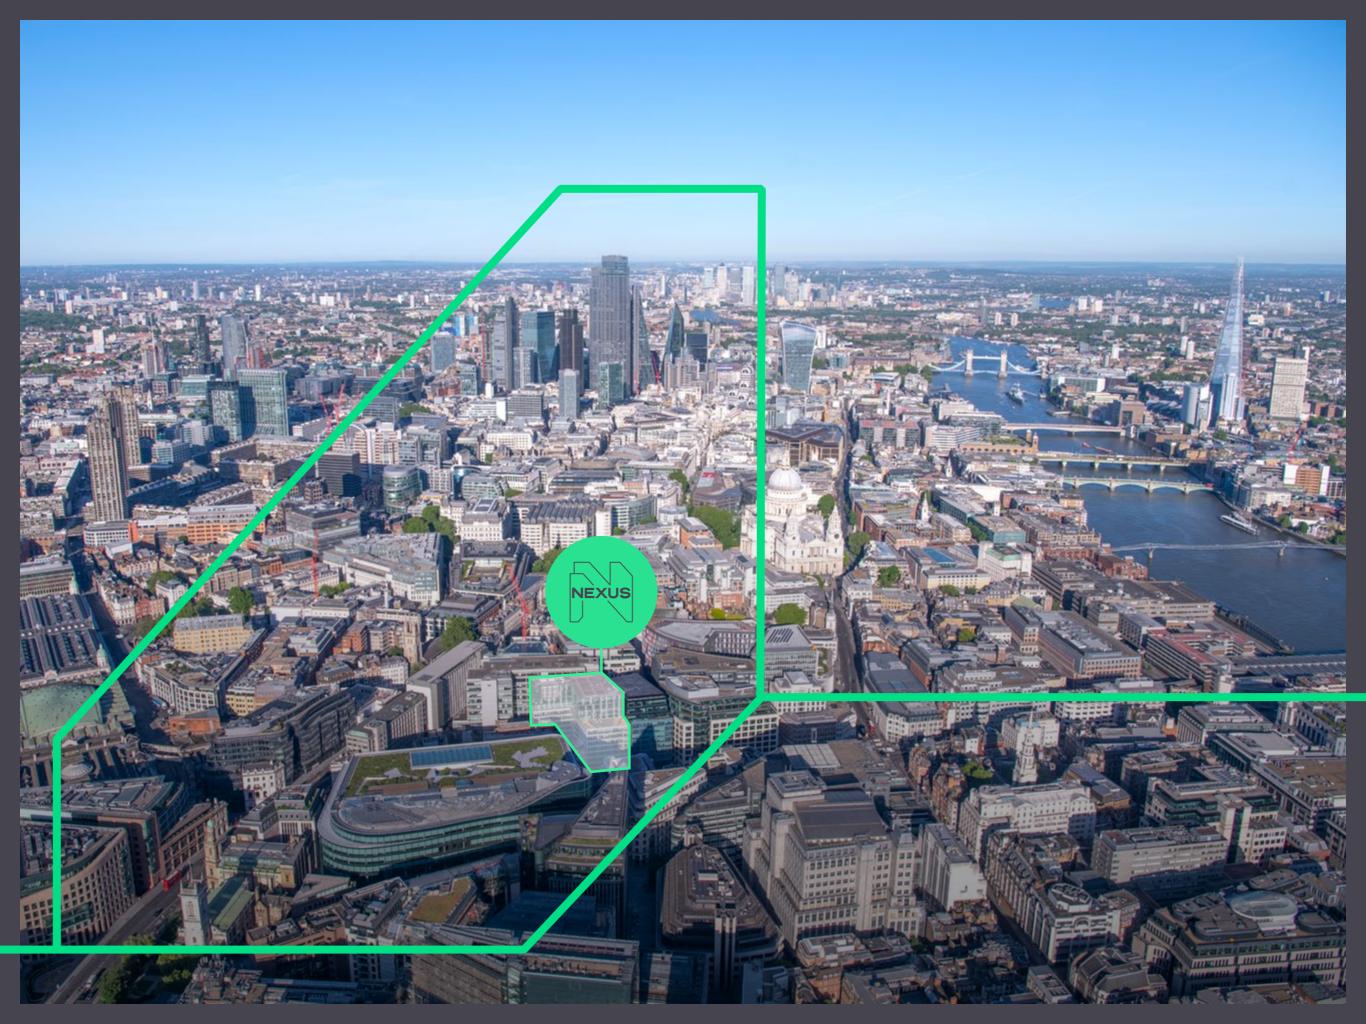

THE NEXUS
NEIGHBOURHOOD

Home to the ancient Smithfield market, lively Farringdon is emerging as a new hub for foodies and is an after work drinks destination.

On the door of the new Elizabeth line at Farringdon station, Nexus connects you to it all! Perfect for any business looking for the office of the future.

THE NEXUS

OF INNOVATION

& INSPIRATION

Redesigned and refitted with new lobby and amenities.

FARRINGDON CENTRAL

With a growing network of successful businesses choosing Farringdon as their place to be, it's fast becoming one of London's most in demand and exciting neighbourhoods.

- LUNCH
- DRINKS & AFTER WORK
- GYMS
- AMENITIES
- BUSINESS