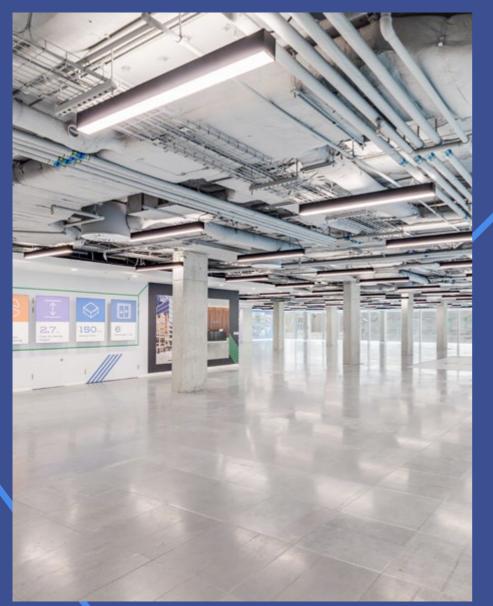

40

325

FARRINGDON STREET

1:10
Occupational
Density

Pipe Fan Coil
Air Conditioning

27<sub>m</sub>
Floor to Ceiling
Height

150<sub>mm</sub>

**S**Passenger Lifts