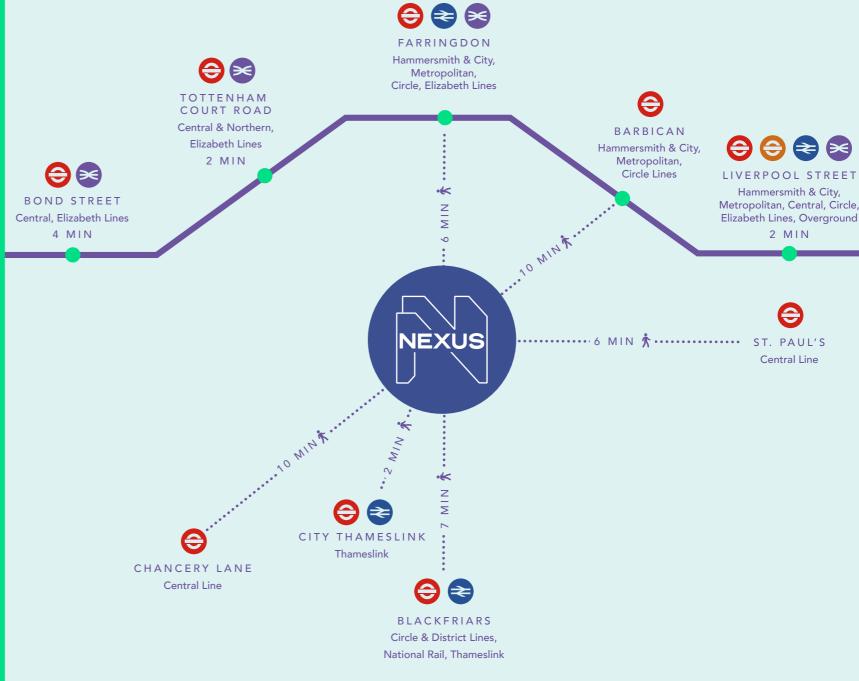

On the door of the new Elizabeth line at Farringdon station, Nexus connects you to it all! Perfect for any business looking for the office of the future.

THE NEXUS

OF INNOVATION

& INSPIRATION

Redesigned and refitted with new lobby and amenities.